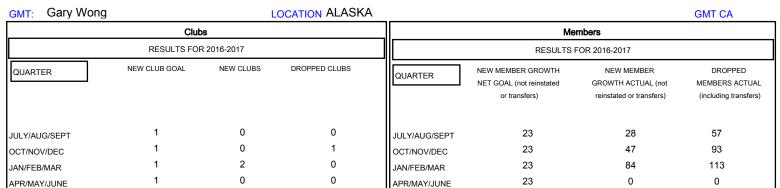

| DROPPED CLUBS: 1  DROPPED MEMBERS |          | 28 CLUBS OF 41 ADDED 1 OR MORE NEW MEMBERS | GENDER DISTRIBU<br>MALE<br>FEMALE | UTION<br>780 (55.52%)<br>625 (44.48%) |     |
|-----------------------------------|----------|--------------------------------------------|-----------------------------------|---------------------------------------|-----|
| DECEASED                          | 22       | CLICK HERE FOR CUMULATIVE  MEMBERSHIP DATA | TOTAL FAMILY UNIT MEMBERS         |                                       | 333 |
| CLUB CANCELLED OTHER              | 0<br>240 |                                            | FAMILY MEMBERS PAYING HALF DUES   |                                       | 172 |
| TOTAL                             | 262      |                                            | 5020                              |                                       |     |