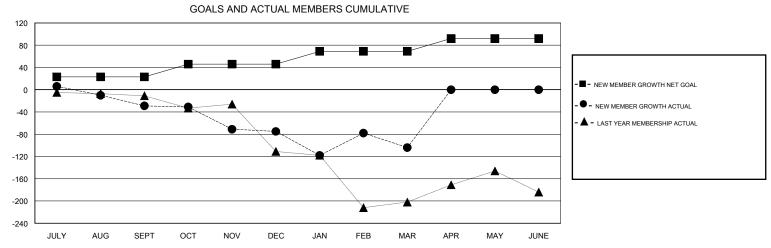

| DROPPED CLUBS: 1  DROPPED MEMBERS |          | 28 CLUBS OF 41 ADDED 1 OR MORE NEW MEMBERS | GENDER DISTRIBU<br>MALE<br>FEMALE | UTION<br>780 (55.52%)<br>625 (44.48%) |     |
|-----------------------------------|----------|--------------------------------------------|-----------------------------------|---------------------------------------|-----|
| DECEASED                          | 22       | CLICK HERE FOR CUMULATIVE  MEMBERSHIP DATA | TOTAL FAMILY UNIT MEMBERS         |                                       | 333 |
| CLUB CANCELLED OTHER              | 0<br>240 |                                            | FAMILY MEMBERS PAYING HALF DUES   |                                       | 172 |
| TOTAL                             | 262      |                                            | 5020                              |                                       |     |